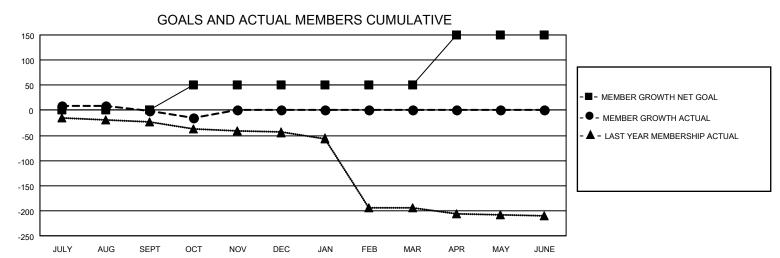

## MONTHLY MEMBERSHIP PROGRESS REPORT

LOCATION TEXAS District 2 A1 Results as of: 10/31/2021

| Clubs RESULTS FOR 2021-2022 |   |   |   | Members RESULTS FOR 2021-2022 |     |     |    |
|-----------------------------|---|---|---|-------------------------------|-----|-----|----|
|                             |   |   |   |                               |     |     |    |
| JULY/AUG/SEPT               | 0 | 0 | 0 | JULY/AUG/SEPT                 | 0   | 131 | 39 |
| OCT/NOV/DEC                 | 1 | 0 | 0 | OCT/NOV/DEC                   | 50  | 10  | 22 |
| JAN/FEB/MAR                 | 0 | 0 | 0 | JAN/FEB/MAR                   | 0   | 0   | 0  |
| APR/MAY/JUNE                | 1 | 0 | 0 | APR/MAY/JUNE                  | 100 | 0   | 0  |

## GOALS AND ACTUAL NEW CLUBS CUMULATIVE





| DROPPED CLUBS: 0 |    | 18 CLUBS OF 40 ADDED 1 OR<br>MORE NEW MEMBERS | GENDER DISTRIBUTION                |              |  |
|------------------|----|-----------------------------------------------|------------------------------------|--------------|--|
|                  |    | WORE NEW WEWBERS                              | MALE 707 (67.53%)                  |              |  |
|                  |    |                                               | FEMALE                             | 340 (32.47%) |  |
| DROPPED MEMBERS  |    |                                               | NON BINARY                         | 0 (0.00%)    |  |
|                  | _  |                                               | PREFER NOT TO ANSWER               | 0 (0.00%)    |  |
| DECEASED         | 6